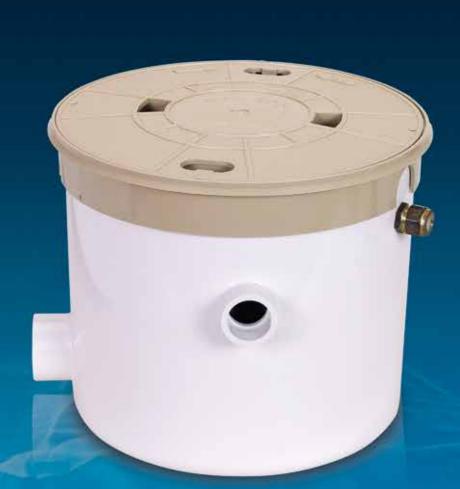

# AUTO WATER LEVELLER

Ensuring the right water level, forpeace of mind.

The Waterco Automatic Water Leveller adds to the leisure time of the pool owner by eliminating the need to keep an eye on the water level.

- Fully automatic operation
- Overflow connection
- Child resistant lock down lid assembly.
- Simple servicing and connection

The Waterco Automatic Water Leveller is placed in the ground at a convenient location near the pool and plumbed to a separate pool inlet and also to the fresh water supply. The leveller remains inactive until the pool water level drops below or rises above the correct point at which time it will restore the right level by adding or draining water as the situation requires.