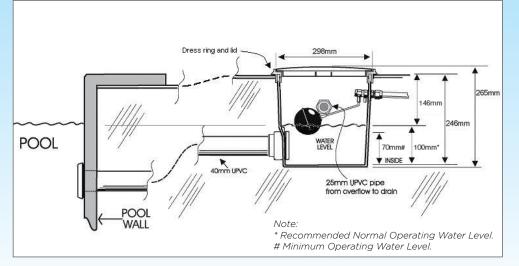

The Waterco Automatic Water Leveller is placed in the ground at a convenient location near the pool and plumbed to a separate pool inlet and also to the fresh water supply. The leveller remains inactive until the pool water level drops below or rises above the correct point at which time it will restore the right level by adding or draining water as the situation requires.

### **Skimmer Box Extension Ring**

If the unit is to be installed so that the deck lid will not be secured to the skimmer body, Waterco recommends using a skimmer Extension Ring (624105) for trouble free installation. Using the Extension Ring will prevent misalignment of the Deck Ring and the skimmer body. This will eliminate problems caused by concrete intruding into the skimmer box cavity. The Extension Ring will ensure there are no problems inserting/removing vacuum plates or other similar devices. An individual Extension Ring offers an extension of 60mm and can be piggybacked to give further extension of any multiples if required. (eg 120mm , 180mm etc). The Extension Ring sits snugly on top of the Autoleveller between the Autoleveller body and the Deck Ring and is strong enough to hold its shape during concreting. The Deck Ring also can be secured to the Extension Ring if required.