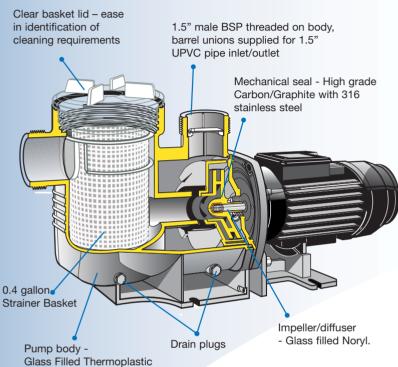

### **Efficient Impeller and Diffuser Design**

The pump's impeller and diffuser design maximizes the hydraulic output of the pump while minimizing turbulence. The pump's efficient hydraulic performance shortens run times and reduces energy consumption leading to lower operating costs.

## **Engineered Durability**

The pump body is manufactured utilizing state of the art engineering plastic molding with a single piece strainer pot and volute for extra strength. A high grade 316 stainless steel mechanical seal is incorporated for extra protection against corrosion e.g. from chlorinated water, ozone, iodine, Baquacil, bromine and salt water.

#### Motor:

- Motor shaft 303 grade stainless steel.
- · Fan cooled.
- Thermal overload
- Picture shows IP55 style motor

| <b>Product Description</b> | Part No. | Carton Qty |
|----------------------------|----------|------------|
| Supastream 0.75hp          | 2403075  | 1          |
| Supastream 1.0hp           | 2403100  | 1          |
| Supastream 1.5hp           | 2403150  | 1          |
| Supastream 2.0hp           | 2403200  | 1          |