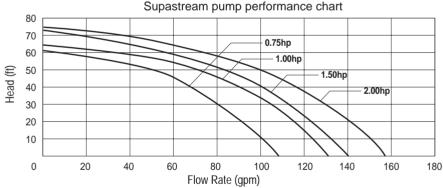

#### Motor:

- Motor shaft 303 grade stainless steel.
- · Fan cooled.
- Thermal overload
- Picture shows IP55 style motor

| <b>Product Description</b> | Part No. | Carton Qty |
|----------------------------|----------|------------|
| Supastream 0.75hp          | 2403075  | 1          |
| Supastream 1.0hp           | 2403100  | 1          |
| Supastream 1.5hp           | 2403150  | 1          |
| Supastream 2.0hp           | 2403200  | 1          |