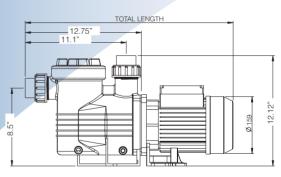

| Model   | Nom. HP | Total Length | Volts   | Cycle | RPM  |
|---------|---------|--------------|---------|-------|------|
| 2403075 | 0.75    | 21.5"        | 110/220 | 60HZ  | 3450 |
| 2403100 | 1.00    | 22.0"        | 110/220 | 60HZ  | 3450 |
| 2403150 | 1.50    | 22.5"        | 110/220 | 60HZ  | 3450 |
| 2403200 | 2.00    | 23.25"       | 110/220 | 60HZ  | 3450 |