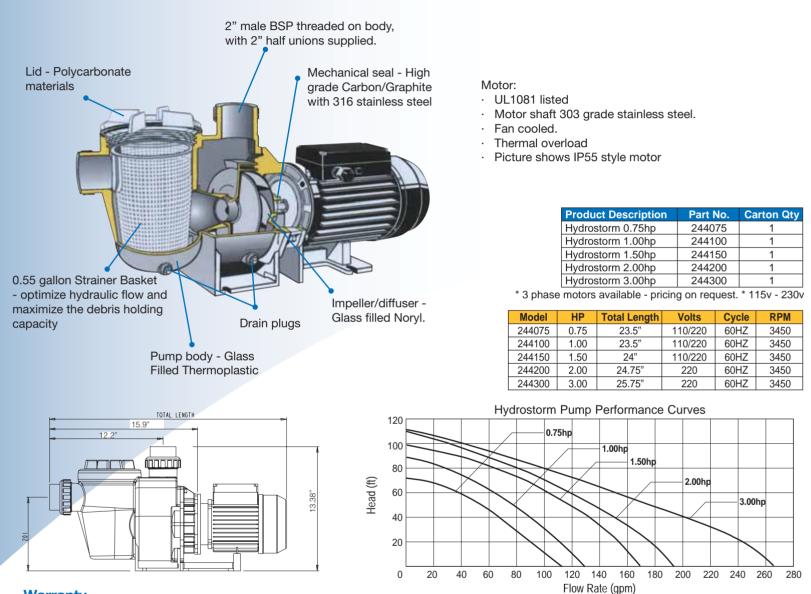

#### **Hydrostorm Pool and Spa Pumps**

#### **Efficient Impeller and Diffuser Design**

The pump's impeller and diffuser design maximizes the hydraulic output of the pump while minimizing turbulence. The pump's efficient hydraulic performance shortens run times and reduces energy consumption leading to lower operating costs.

#### **Engineered Durability**

The pump body is manufactured utilizing state of the art engineering plastic molding with a single piece strainer pot and volute for extra strength. A high grade 316 stainless steel mechanical seal is incorporated for extra protection against corrosion e.g. from chlorinated water, ozone, iodine, Baquacil, bromine and salt water.